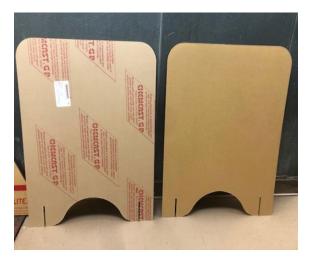

37" Clear Acrylic Shield Fully assembled: 37" Tall, 24" wide. Legs are 16" wide. 7.5 lbs

The Clear Acrylic shield is a good looking easy to assemble physical distancing barrier to promote a welcoming environment for customers. No need to permanently modify your counters.

Simply peel off the protective tape and assemble legs. Clean using non ammonia-based cleaners.

The Clear Acrylic shield is a good looking easy to install physical distancing barrier to promote a welcoming environment for customers. No need to permanently modify your counters.