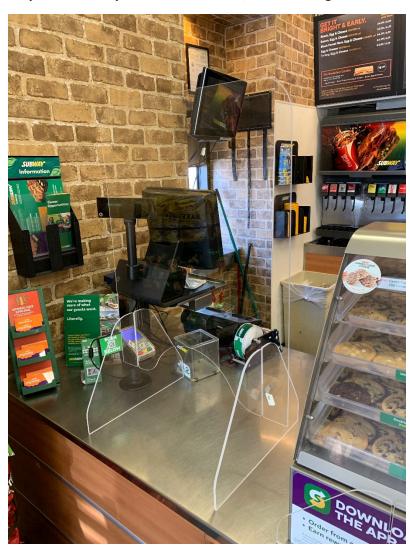

37" Clear Acrylic Shield Fully assembled: 37" Tall, 24" wide. Legs are 16" wide. 7.5 lbs

The Clear Acrylic shield is a good looking easy to assemble physical distancing barrier to promote a welcoming environment for customers. No need to permanently modify your counters.

Simply peel off the protective tape and assemble legs. Clean using non ammonia-based cleaners.

The Clear Acrylic shield is a good looking easy to install physical distancing barrier to promote a welcoming environment for customers. No need to permanently modify your counters.