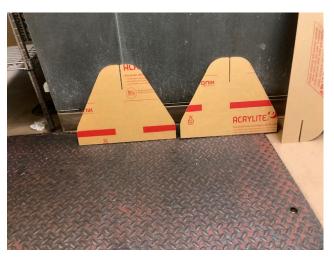

37" Clear Acrylic Shield Fully assembled: 37" Tall, 24" wide. Legs are 16" wide. 7.5 lbs

The Clear Acrylic shield is a good looking easy to assemble physical distancing barrier to promote a welcoming environment for customers. No need to permanently modify your counters.

Simply peel off the protective tape and assemble legs. Clean using non ammonia-based cleaners.

The Clear Acrylic shield is a good looking easy to install physical distancing barrier to promote a welcoming environment for customers. No need to permanently modify your counters.