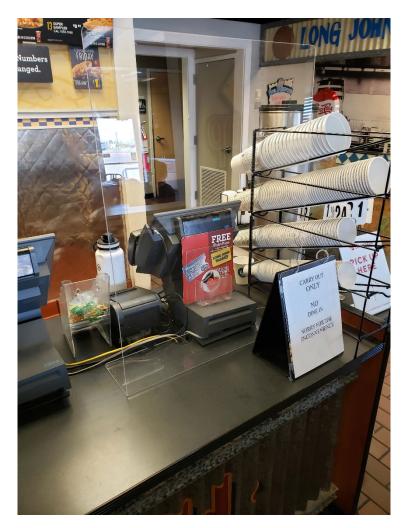

Simply peel off the protective tape and set on countertop. Clean using non ammonia-based cleaners.