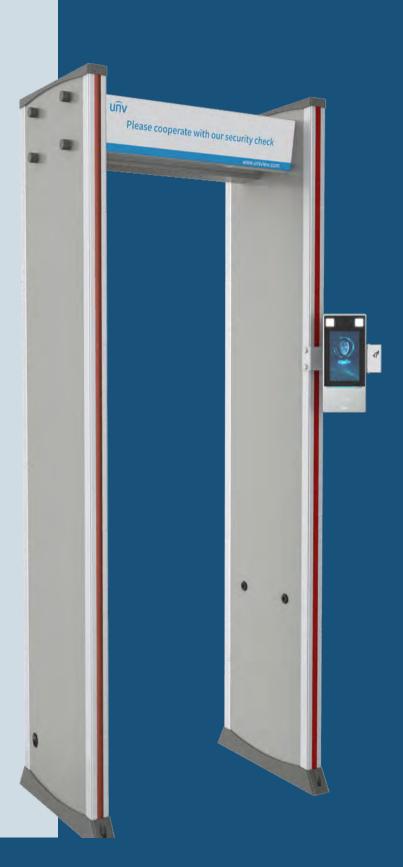

## LOGOS

## Body thermometer and metal detector

The Logos is a walk-through security gate with metal detection and temperature measurement functions. The Logos can detect tiny metals with high accuracy and offers a LCD screen for easy operation.

Price: \$3,500

#### **Key Features**

- High sensitivity metal detector
- Adjustable sensitivity levels
- Non contact measurement
- Real time temperature display
- Real time alarm
- ≤0.3c Accuracy
- 1-2.5cm measuring distance
- 7" Touchscreen & 5.7 inch LCD
- Modular design
- 3 Year warranty