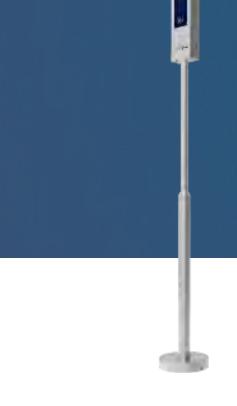

## Standing pole-mounted body thermometer

The Delphi is a non-contact temperature measuring instrument that measures wrist temperature. It provides abnormal alarm and counting features and is mounted on a pole with adjustable heights.

Price: \$1,600

### The Delphi

#### **Key Features**

- Quick Fever Detection, 20-30 persons a minute
- Real-time audible alarm
- Accurate measurement 0.3° C deviation
- No contact wrist measurement
- Quick deployment within 1 minute
- Suitable for schools, enterprise, warehouses, retail, and apartments
- 3-year warranty