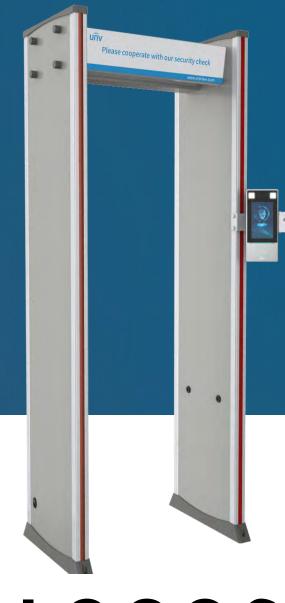

## Body thermometer and metal detector

The Logos is a walk-through security gate with metal detection and temperature measurement functions. The Logos can detect tiny metals with high accuracy and offers a LCD screen for easy operation.

Price: \$3,500

## The Logos

#### **Key Features**

- High sensitivity metal detector
- Adjustable sensitivity levels
- Non contact measurement
- Real time temperature display
- Real time alarm
- ≤0.3c Accuracy
- 1-2.5cm measuring distance
- 7" Touchscreen & 5.7 inch LCD
- Modular design
- 3 Year warranty