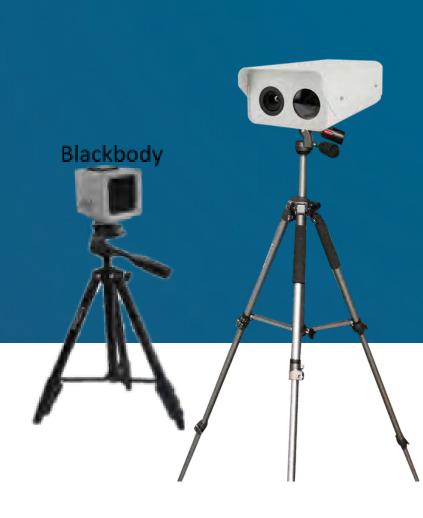

## In-motion thermal measurement & screening

The Apollo is an automatic thermal temperature measurement and screening system that enables you to screen groupings of people through simultaneous temperature displays of visible and infrared thermal imaging.

Price: \$16,000

### The Apollo

#### **Key Features**

- Tracks temps in motion with ≤+0.3°C accuracy
- 32°C~42°C range
- Blackbody included
- Dual spectrum
- Automatic calibration
- Tripods included
- Software included
- Automatic high temperature image capture
- 3 Year warranty