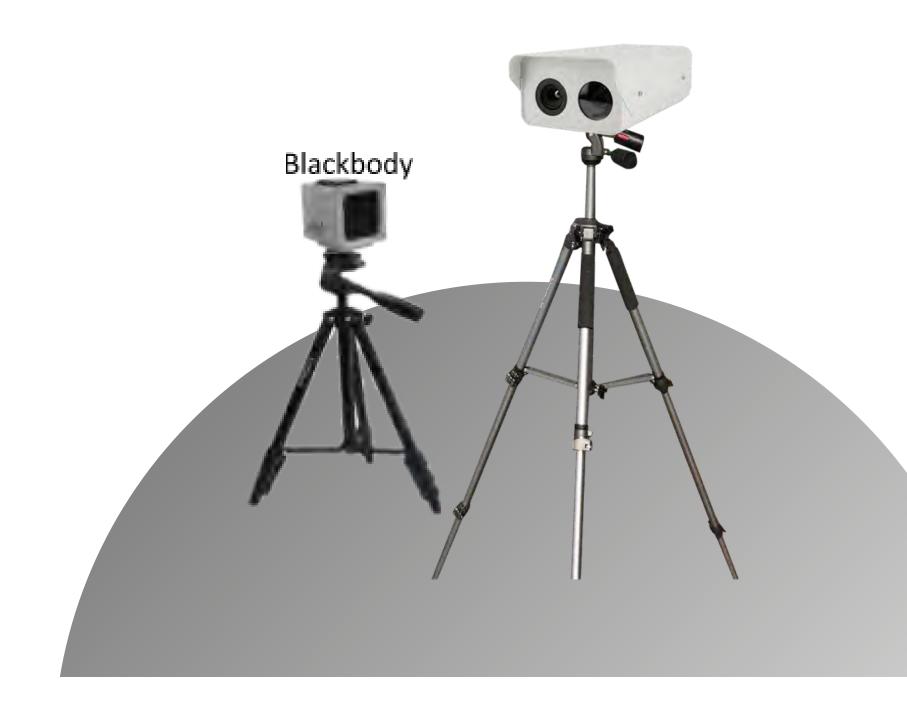

## In-motion thermal measurement & screening

The Apollo is an automatic thermal temperature measurement and screening system that enables you to screen groupings of people through simultaneous temperature displays of visible and infrared thermal imaging.

Price: \$16,000

#### **Key Features**

- Tracks temps in motion with ≤+0.3°C accuracy
- 32°C~42°C range
- Blackbody included
- Dual spectrum
- Automatic calibration
- Tripods included
- Software included
- Automatic high temperature image capture
- 3 Year warranty