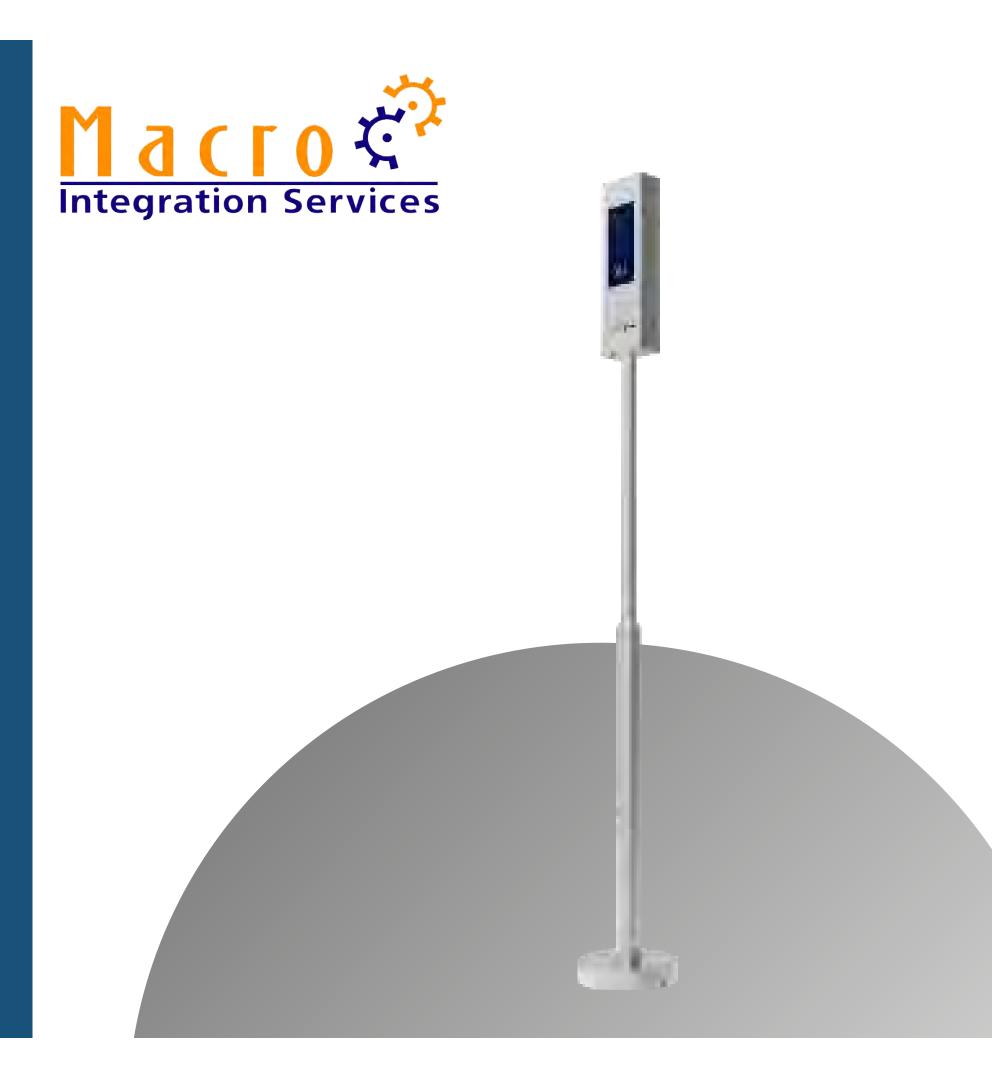

## Standing pole-mounted body thermometer

The Delphi is a non-contact temperature measuring instrument that measures wrist temperature. It provides abnormal alarm and counting features and is mounted on a pole with adjustable heights.

Price: \$1,600