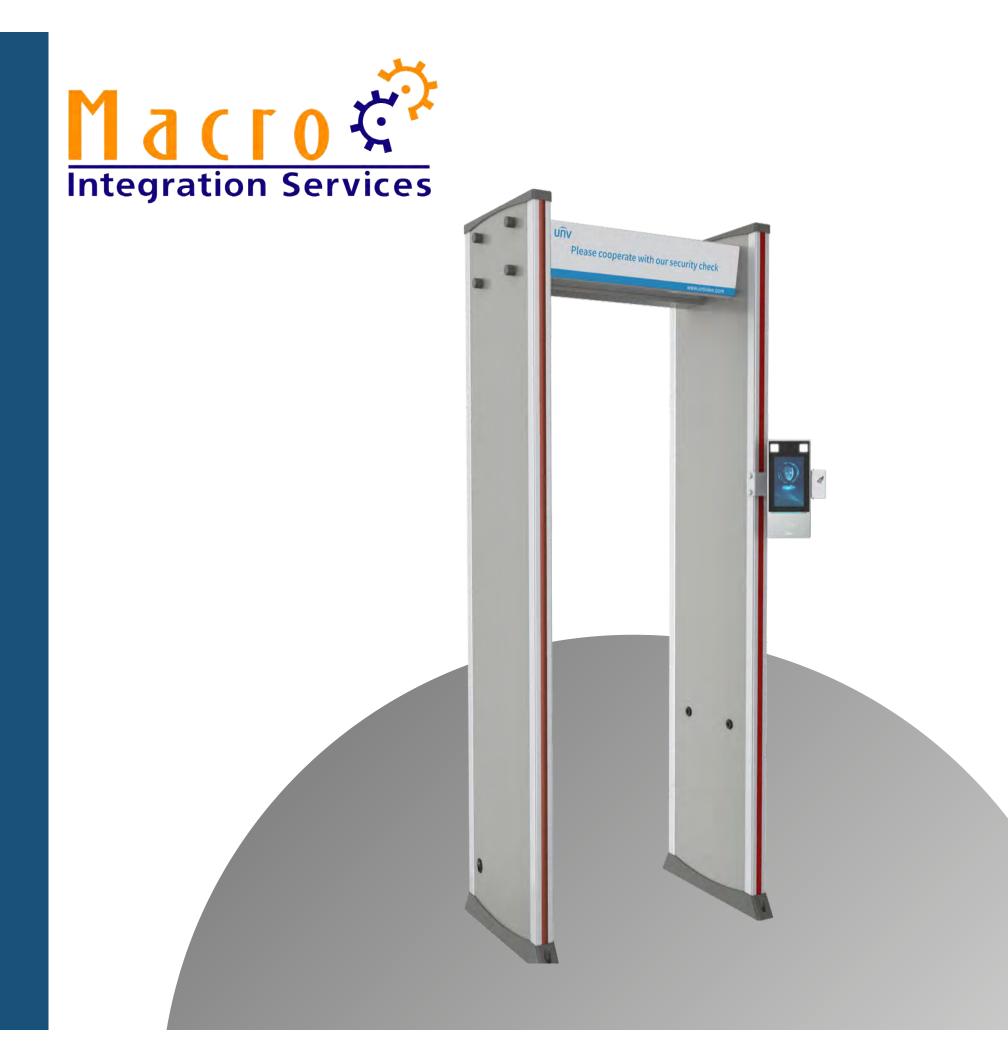

## Body thermometer and metal detector

The Logos is a walk-through security gate with metal detection and temperature measurement functions. The Logos can detect tiny metals with high accuracy and offers a LCD screen for easy operation.

Price: \$3,500