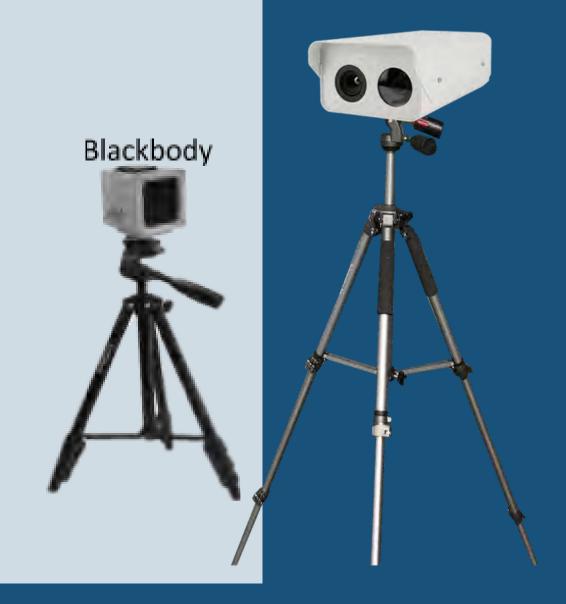

## In-motion thermal measurement & screening

The Apollo is an automatic thermal temperature measurement and screening system that enables you to screen groupings of people through simultaneous temperature displays of visible and infrared thermal imaging.

Price: \$16,000

#### **Key Features**

- Tracks temps in motion with ≤+0.3°C accuracy
- 32°C~42°C range
- Blackbody included
- Dual spectrum
- Automatic calibration
- Tripods included
- Software included
- Automatic high temperature image capture
- 3 Year warranty